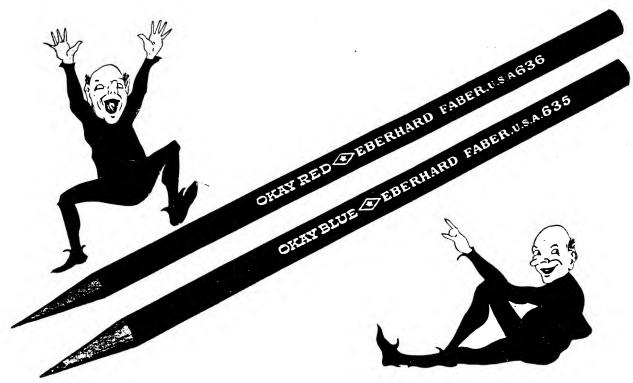

ay be selected in the most convenient manner as they are required.

Rainbow Colored Pencils are also packed in quarter gross boxes, solid colors as follows:

| 6620 | Carmine<br>Pink<br>Madder Red    | 6617 | Standard Yellow<br>Lemon Yellow<br>Light Ochre | 6625<br>6615 | Light Blue                   | 6613<br>6623 | Brown                  |
|------|----------------------------------|------|------------------------------------------------|--------------|------------------------------|--------------|------------------------|
| 6622 | Scarlet<br>Orange<br>Dark Yellow | 6618 | Sap Green<br>Light Green<br>Dark Green         | 6624         | Sky Blue<br>Violet<br>Purple |              | Gray<br>White<br>Black |



OKAY CHECKING PENCILS

635 "OKAY"—Blue

636 "OKAY"—Red

640 "OKAY"-Red and Blue



Little man "OKAY" bears the cheerful smile of confidence because he knows that the users of his products are satisfied users.

There's nothing irritates one more, And gets one's "nanny"—makes one sore And makes one wildly scratch one's head Than an imperfect checking lead. So what's the use of a delay? Avoid your worries! Use "OKAY."

Alas, there's really nothing worse
Than hearing gentle people curse
A broken point though—on the level—
Makes people CUSS to beat the devil.
So why not go and shout "Hurray"
"I've lost my troubles through "OKAY."

#### Number

635 "OKAY BLUE"

636 "OKAY RED"

Round, polished to match lead

637 "OKAY YELLOW"

638 "OKAY GREEN"

640 "OKAY RED AND BLUE"—Red Polish



Half gross in a carton

An excellent checking pencil must have a hard, strong lead and at the s